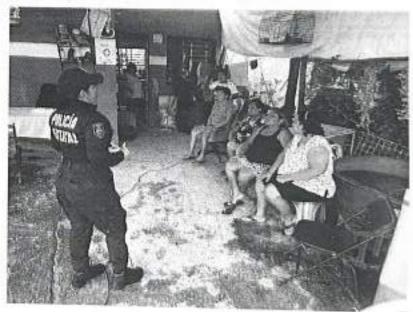

Con la finalidad de fortalecer las acciones de proximidad ciudadana para la prevención del delito, esta Coordinación General de Vinculación con Instancias, realizó 108 acciones de proximidad como eventos, diálogos, diagnósticos recorridos, talleres, mesas de trabajo, diálogos, reuniones, actividades deportivas y platicas informativas de prevención, durante el Tercer Trimestre de 2024, en los municipios de Othón P. Blanco, Benito Juárez, Felipe Carrillo Puerto, Solidaridad y Bacalar, beneficiando a 3,395 ciudadanos, de los cuales 1,979 son mujeres y 1,416 hombres. (Se anexan reportes de las acciones realizadas)