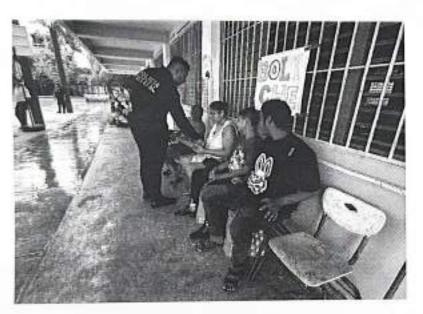

Con la finalidad de fortalecer las acciones de proximidad ciudadana para la prevención del delito, esta Coordinación General de Vinculación con Instancias, realizó 108 acciones de proximidad como eventos, diálogos, diagnósticos recorridos, talleres, mesas de trabajo, diálogos, reuniones, actividades deportivas y platicas informativas de prevención, durante el Tercer Trimestre de 2024, en los municipios de Othón P. Blanco, Benito Juárez, Felipe Carrillo Puerto, Solidaridad y Bacalar, beneficiando a 3,395 ciudadanos, de los cuales 1,979 son mujeres y 1,416 hombres. (Se anexan reportes de las acciones realizadas)