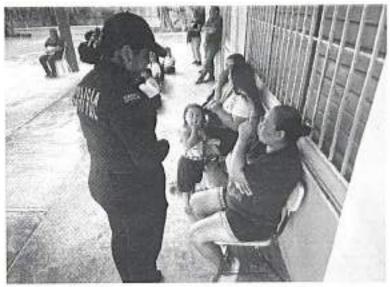

Con la finalidad de fortalecer las acciones de proximidad ciudadana para la prevención del delito, esta Coordinación General de Vinculación con Instancias, realizó 108 acciones de proximidad como eventos, diálogos, diagnósticos recorridos, talleres, mesas de trabajo, diálogos, reuniones, actividades deportivas y platicas informativas de prevención, durante el Tercer Trimestre de 2024, en los municipios de Othón P. Blanco, Benito Juárez, Felipe Carrillo Puerto, Solidaridad y Bacalar, beneficiando a 3,395 ciudadanos, de los cuales 1,979 son mujeres y 1,416 hombres. (Se anexan reportes de las acciones realizadas)