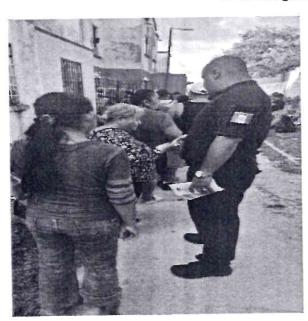

Denominador: (1,857,985)

Con la finalidad de dar atención a la ciudadanía, a través de acciones de proximidad para la prevención del delito, esta Coordinación General de Vinculación con Instancias, brindo **atención a 32,258 personas**, de las cuales 17,754 son mujeres y 14,504 son hombres, mediante eventos, diálogos, diagnósticos recorridos, talleres, mesas de trabajo, diálogos, reuniones, actividades deportivas y platicas informativas de prevención, durante el Primer Trimestre de 2025,en los municipios de Othón P. Blanco, Felipe Carrillo Puerto, Benito Juárez, Puerto Morelos, Cozumel, Lázaro Cárdenas, José María Morelos, Solidaridad, Bacalar, Isla Mujeres y Tulum, **(Se anexan reportes, informes, actividades y listas de asistencia de las personas atendidas)** 