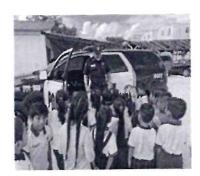

Denominador: (1,857,985)

Con la finalidad de dar atención a la ciudadanía, a través de acciones de proximidad para la prevención del delito, esta Coordinación General de Vinculación con Instancias, brindo **atención a 32,258 personas**, de las cuales 17,754 son mujeres y 14,504 son hombres, mediante eventos, diálogos, diagnósticos recorridos, talleres, mesas de trabajo, diálogos, reuniones, actividades deportivas y platicas informativas de prevención, durante el Primer Trimestre de 2025,en los municipios de Othón P. Blanco, Felipe Carrillo Puerto, Benito Juárez, Puerto Morelos, Cozumel, Lázaro Cárdenas, José María Morelos, Solidaridad, Bacalar, Isla Mujeres y Tulum, **(Se anexan reportes, informes, actividades y listas de asistencia de las personas atendidas)** 